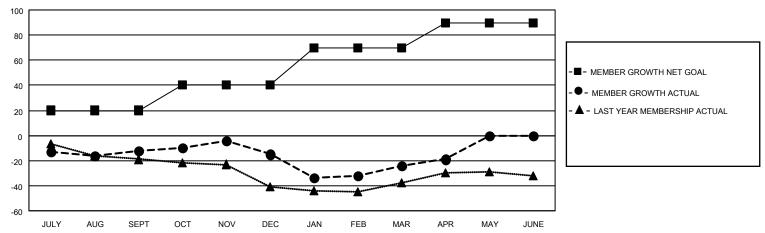

## MONTHLY MEMBERSHIP PROGRESS REPORT

LOCATION KANSAS District 17 K Results as of: 4/30/2022

| Clubs                 |               |           |               | Members               |                        |                         |                                                    |
|-----------------------|---------------|-----------|---------------|-----------------------|------------------------|-------------------------|----------------------------------------------------|
| RESULTS FOR 2021-2022 |               |           |               | RESULTS FOR 2021-2022 |                        |                         |                                                    |
| QUARTER               | NEW CLUB GOAL | NEW CLUBS | DROPPED CLUBS | QUARTER MEME          | BER GROWTH NET<br>GOAL | MEMBER GROWTH<br>ACTUAL | DROPPED<br>MEMBERS ACTUAL<br>(including transfers) |
| JULY/AUG/SEPT         | 0             | 0         | 0             | JULY/AUG/SEPT         | 20                     | 23                      | 33                                                 |
| OCT/NOV/DEC           | 1             | 0         | 0             | OCT/NOV/DEC           | 20                     | 33                      | 34                                                 |
| JAN/FEB/MAR           | 0             | 0         | 0             | JAN/FEB/MAR           | 30                     | 37                      | 45                                                 |
| APR/MAY/JUNE          | 1             | 0         | 0             | APR/MAY/JUNE          | 20                     | 16                      | 11                                                 |

## GOALS AND ACTUAL MEMBERS CUMULATIVE

| DROPPED CLUBS: 0 |     | 31 CLUBS OF 72 ADDED 1 OR<br>MORE NEW MEMBERS | GENDER DISTRIBUTION           |              |  |
|------------------|-----|-----------------------------------------------|-------------------------------|--------------|--|
|                  |     | MORE NEW MEMBERS                              | MALE 900 (69.02%)             |              |  |
|                  |     |                                               | FEMALE                        | 404 (30.98%) |  |
| DROPPED MEMBERS  |     |                                               | NON BINARY                    | 0 (0.00%)    |  |
|                  |     |                                               | PREFER NOT TO ANSWER          | 0 (0.00%)    |  |
| DECEASED         | 21  |                                               |                               |              |  |
| CLUB CANCELLED   | 0   | CLICK HERE FOR CUMULATIVE                     | TOTAL FAMILY UNIT MEMBERS 287 |              |  |
| OTHER            | 102 | MEMBERSHIP DATA                               |                               |              |  |
| TOTAL            | 123 |                                               | FAMILY MEMBERS PAYING HAI     | F DUES 145   |  |
|                  |     |                                               |                               |              |  |